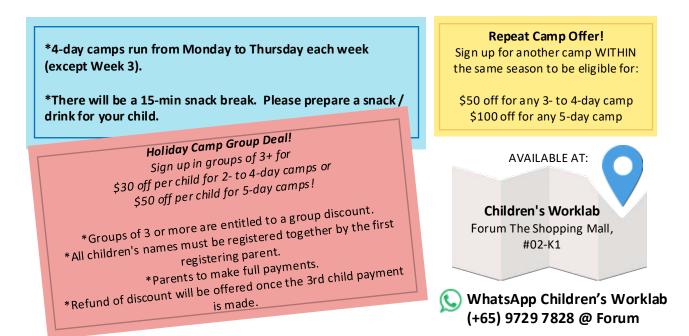

\*4-day camps run from Monday to Thursday each week (except Week 3).

\*There will be a 15-min snack break. Please prepare a snack / drink for your child.